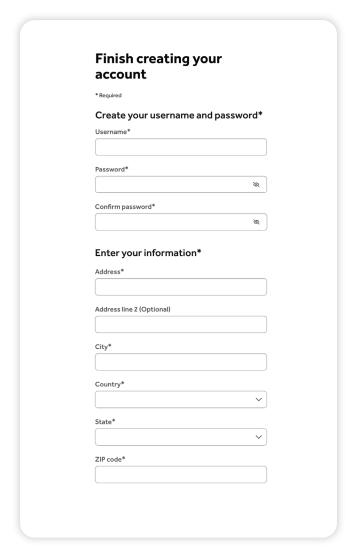

### 3 Create account

Enter your contact information, username, password and security questions.

Once your account is created, eligible dependents under 18 years of age can be added in your account settings under the primary member. Dependents older than 18 should follow the steps above to create their own account.