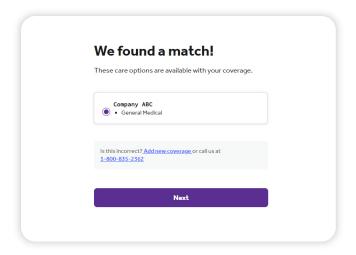

#### 2 Find your coverage

Confirm the coverage that has been matched to you. Please note your care option through your employer group will pop up here if a match is found, like the example below. Click "Next" to proceed with account set up.

If your current employer is not listed, click "Add new coverage".