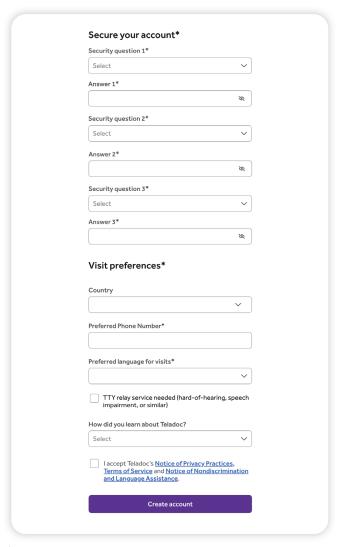

### 3 Create account

Enter your contact information, username, password and security questions.

Once your account is created, eligible dependents under 18 years of age can be added in your account settings under the primary member. Dependents older than 18 should follow the steps above to create their own account.